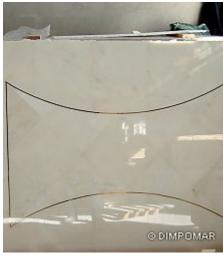

Besides the standard tiles, this project also included more than 6.500LM of edged-worked borders, 260 vanity tops and sets of shelves, 260 bathtub tops and another hundred of cut to size 2cm pieces.

To hightlight: the supply of 220 pieces of polished marble with an exquiste inlay in bronze.