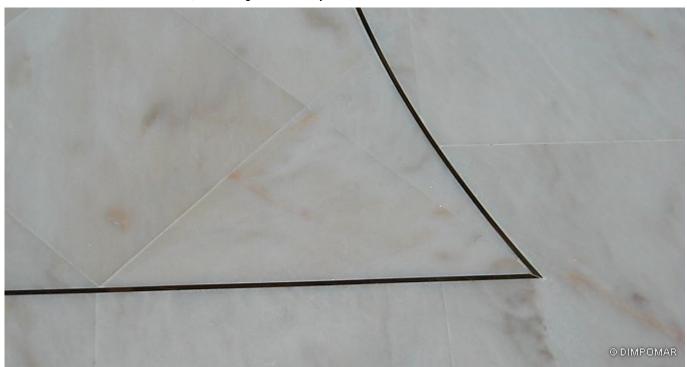

Besides the standard tiles, this project also included more than 6.500LM of edged-worked borders, 260 vanity tops and sets of shelves, 260 bathtub tops and another hundred of cut to size 2cm pieces.

To hightlight: the supply of 220 pieces of polished marble with an exquiste inlay in bronze.