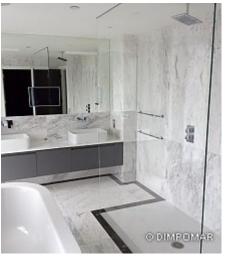

## Sovereign Court London, United Kingdom

A great project that we are very proud of.

About 3.153sqm of polished cut to size marbles 2cm thick for the bathrooms of 107 Sovereign Court apartments in London. The choice for most of the floors, walls, showers, bath surrounds and lavatories of these bathrooms was for the beautiful and

luminous Volakas along with the Dark Olive marble; but among these two main materials there were others like Crema Marfil marble and Emperador Dark marble.

Elegant and contrasting choices that make this project a delight for those who have provided, built / made happen and clearly for those who will enjoy it.