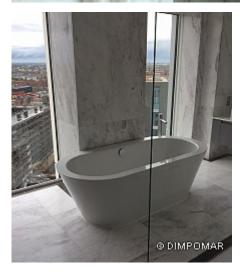

## Sovereign Court London, United Kingdom

A great project that we are very proud of.

About 3.153sqm of polished cut to size marbles 2cm thick for the bathrooms of 107 Sovereign Court apartments in London. The choice for most of the floors, walls, showers, bath surrounds and lavatories of these bathrooms was for the beautiful and

luminous Volakas along with the Dark Olive marble; but among these two main materials there were others like Crema Marfil marble and Emperador Dark marble.

Elegant and contrasting choices that make this project a delight for those who have provided, built / made happen and clearly for those who will enjoy it.