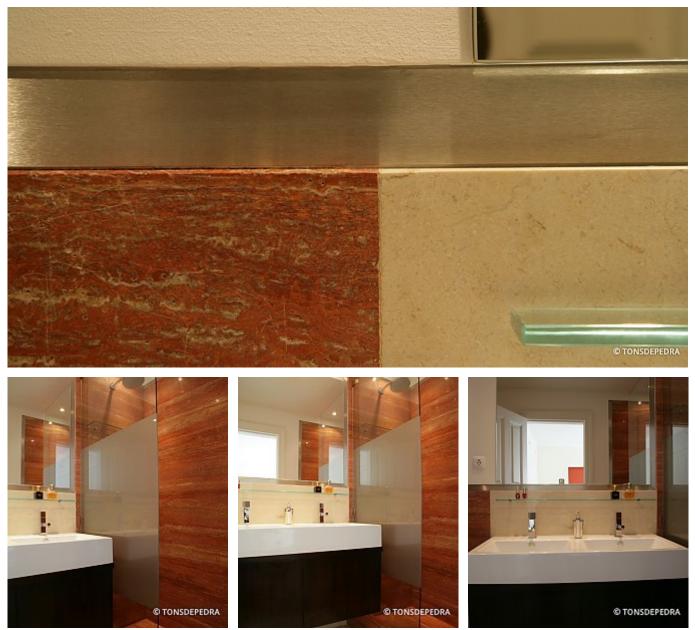

## Beautiful Bathroom, Lisbon

This project consists in one single bathroom and in the care and combination of 2 different marbles and materials like inox. The natural stone is **Red Travertine** and **Crema Marfil**. The result is outstanding.

Architect for profession, this client drew her bathroom at her own taste and measure. Our help was important the time of measuring and suppling the cut-to-size pieces.

The most visible material of the area is Red Travertine, a travertine of an unique tonality always available at our warehouse, and all the other materials (glass, inox, ecc) were perfectly combined with the main one.