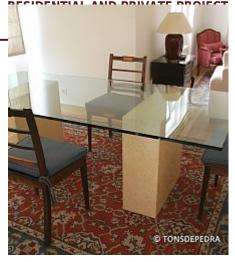

The dinning-table-top-supports in the pictures appear to have 20cm thickness. In reality, the whole piece is made out from 3cm thickness pieces that, through anguled cuts and perfect gluings, result in finished apparently-solid-pieces, with two obvious advantages: the weight and the price.

The materials chosen were **Sunny Light** for one of the sets of feet and **Golden Cream** for the second set. The finish is polished.

The table structure is an unique piece until today. Also made from 3cm thickness material, this work of art results from the coordination, work and envolving of several people, from the projector and creator to the polishing-guy at the factory. It was executed in Golden Cream. It has an unique design and the final product is at sight!