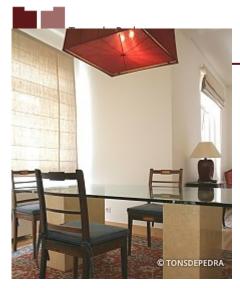

## **Special Pieces: Table Feet**

On this project of ours we show some special pieces made from 3cm thickness raw-material. Feet/supports for table tops and a whole table structure for a smaller table. Pieces drawed and created by one professional and executed with the highest quality of our company.

The dinning-table-top-supports in the pictures appear to have 20cm thickness. In reality, the whole piece is made out from 3cm thickness pieces that, through anguled cuts and perfect gluings, result in finished apparently-solid-pieces, with two obvious advantages: the weight and the price.

The materials chosen were **Sunny Light** for one of the sets of feet and **Golden Cream** for the second set. The finish is polished.

The table structure is an unique piece until today. Also made from 3cm thickness material, this work of art results from the coordination, work and envolving of several people, from the projector and creator to the polishing-guy at the factory. It was executed in Golden Cream. It has an unique design and the final product is at sight!