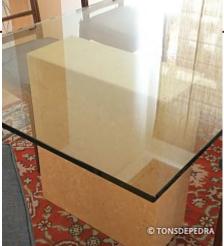

The dinning-table-top-supports in the pictures appear to have 20cm thickness. In reality, the whole piece is made out from 3cm thickness pieces that, through anguled cuts and perfect gluings, result in finished apparently-solid-pieces, with two obvious advantages: the weight and the price.

The materials chosen were **Sunny Light** for one of the sets of feet and **Golden Cream** for the second set. The finish is polished.

The table structure is an unique piece until today. Also made from 3cm thickness material, this work of art results from the coordination, work and envolving of several people, from the projector and creator to the polishing-guy at the factory. It was executed in Golden Cream. It has an unique design and the final product is at sight!