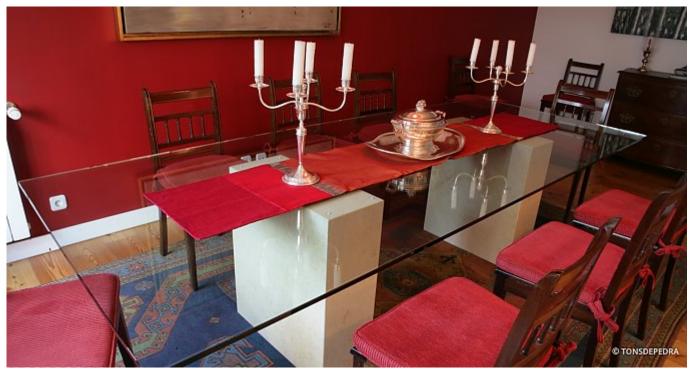

## **Special Pieces: Table Feet**

On this project of ours we show some special pieces made from 3cm thickness raw-material. Feet/supports for table tops and a whole table structure for a smaller table. Pieces drawed and created by one professional and executed with the highest quality of our company.

The dinning-table-top-supports in the pictures appear to have 20cm thickness. In reality, the whole piece is made out from 3cm thickness pieces that, through anguled cuts and perfect gluings, result in finished apparently-solid-pieces, with two obvious advantages: the weight and the price.

The materials chosen were **Sunny Light** for one of the sets of feet and **Golden Cream** for the second set. The finish is polished.

The table structure is an unique piece until today. Also made from 3cm thickness material, this work of art results from the coordination, work and envolving of several people, from the projector and creator to the polishing-guy at the factory. It was executed in Golden Cream. It has an unique design and the final product is at sight!