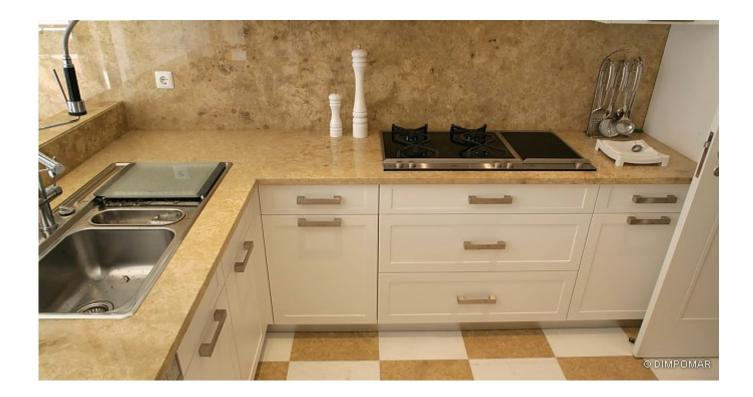

## Familiar Condo in Estoril - House 1 Estoril, Portugal

Kitchen, bathrooms, fireplace, exteriors... all with our signature.

For the kitchen the choice was **Yellow California** in the countertops and between-cupboard-walls. The same marble for the floor combined with **Thassos White** commercial quality in a chess layout. The large kitchen window illuminates this partition and highlights the golden tones of the Yellow California marble.