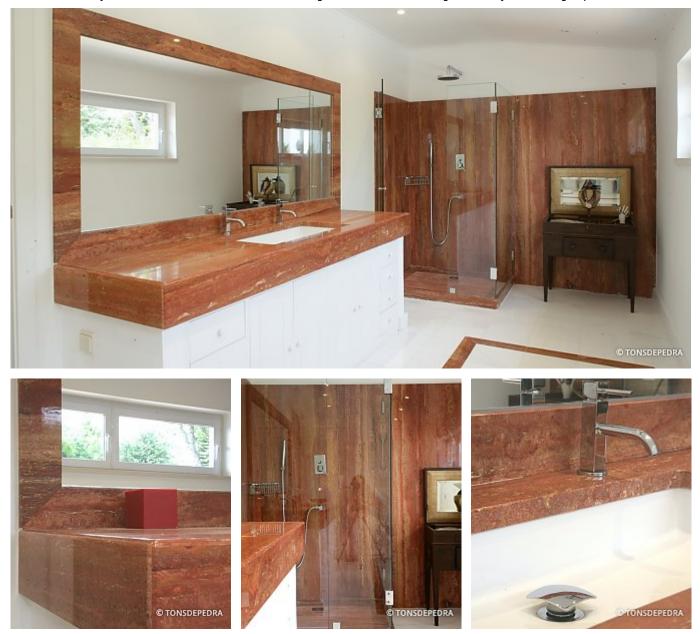

## Ensuite Restroom in Estoril

## A large bathroom in Thassos White and Red Travertine, all polished.

The floor, in Thassos White with a Travertine strip, blends in with the simply plastered walls, such is the purity of the white of this dolomite. In the shower area, a shower tray in **Red Travertine** that also rises to cover the walls to align with the glass that delimit this wet area. The top, a single piece measuring 2.3m in length and a false thickness of 10cm, in which the hand-picked washbasin is long enough for 2 people and therefore has 2 taps. Red Travertine runs also around the large mirror, a memory of the floor and shower interconnecting materials and creating continuity in this large space.