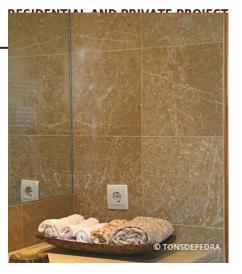

For a more economic bathroom the choice was for the 30,5\*30,5\*1cm tile in **Amarelo Negrais** of 2nd choice. The careful selection of our "standard tiles" offers this kind of opportunities: the material that was not selected for the "standard quality" is named "of 2nd choice" and sold cheap. The difference? A smaller color selection compared to the regular one. For the small toilet the marble **Indus Gold** cut-to-size completed a very nice job.

At the main bathroom two marbles were combined: **Emperador Dark** (commercial quality) in the walls and **Galala** on the floor and top. A large area full of cut-to-size glamorous polished marble.