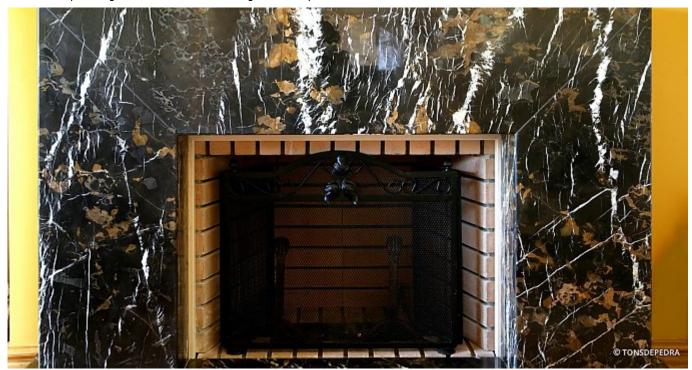

## Fireplace and 3 Restrooms at Malveira-Guincho condo

Cascais, Portugal

At the private condo Malveira-Guincho, there is a place of exquisite taste with 3 bathrooms and 1 fireplace supplied by us.

The fireplace, made in **Black & Gold** marble, has no need for effusive commentaries about its beauty and strength.