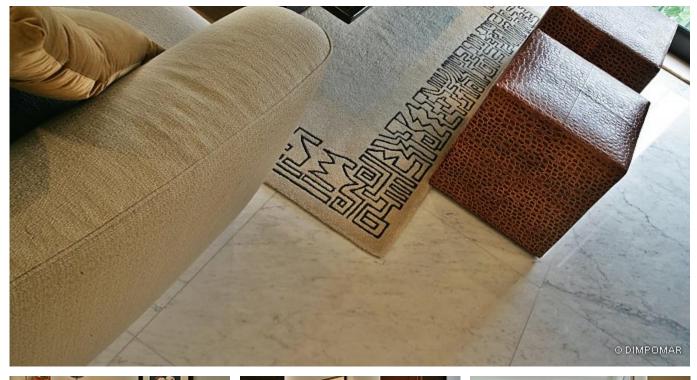

## Wonderful Apartment in Bianco Carrara Marble Lisbon, Portugal

Bianco Carrara was the chosen marble for this wonderful apartment located in Lisbon.

Living rooms, common areas, kitchen and bathroom, all paved in big pieces of Bianco Carrara, polished finishing and "CD" selection.

Only one variant: Thassos White for the vanity top.

The big challenge of this project was to unite the different areas of the house in ONLY ONE pavement. This requested exact insite measurements to be able to eliminate the well-known passage-thresholds, and a very good preparation so that the natural veining of the marble created a continuous perfect pattern.