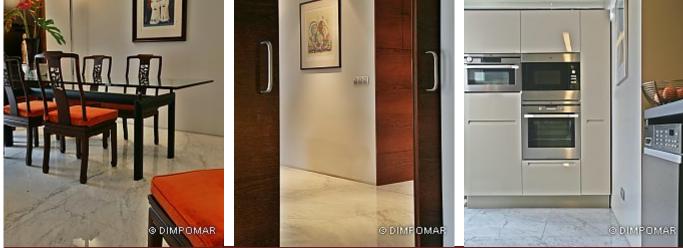

## Wonderful Apartment in Bianco Carrara Marble Lisbon, Portugal

Bianco Carrara was the chosen marble for this wonderful apartment located in Lisbon.

Living rooms, common areas, kitchen and bathroom, all paved in big pieces of Bianco Carrara, polished finishing and "CD" selection.

Only one variant: Thassos White for the vanity top.

The big challenge of this project was to unite the different areas of the house in ONLY ONE pavement. This requested exact insite measurements to be able to eliminate the well-known passage-thresholds, and a very good preparation so that the natural veining of the marble created a continuous perfect pattern.