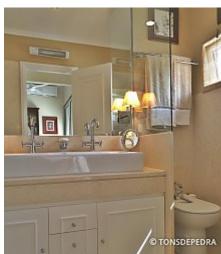

## Golden Cream for apartment in Lisbon Lisbon, Portugal

One material, one finishing, one result: classical beauty.

For this apartment in Lisbon, the marble **Golden Cream** was used, polished, in the pavements, walls and countertops of two bathrooms and one kitchen.

The beige-cream tonality of this material allows the creation of elegant and classy areas. Our selection guarantees the correct homogeneity between the different tiles that are used in each division. One should also notice the detail of the vanity top: two sided tall pieces in 3cm thickness Golden Cream that bring this lavatory-corner to become the master-piece of the bathroom.