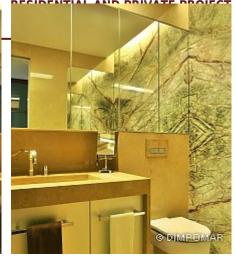

## Absolutely fabulous!

At the main bathroom the marble Forest Green was combined with **Ataíja Cream**, a neutral beige-shaded glassy limestone. The mirrors correctly placed create book match effects and give the idea of a larger area. The inlayed lavatory in the same Ataíja Cream stone is made out from 3cm thickness material duly cut, glued, and finished.

The fireplace, in **Forest Brown**, and the toilet, with wallings in **Forest Green**, clearly show the potencial of the extraordinary "Forest marbles".

At the fireplace, the unique image that 2 book matched slabs of Foret Brown could create. Big pieces and warm tones for a perfect combination with the wooden bookshelves.