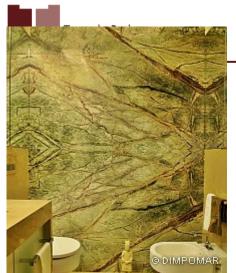

The fireplace, in **Forest Brown**, and the toilet, with wallings in **Forest Green**, clearly show the potencial of the extraordinary "Forest marbles".

At the fireplace, the unique image that 2 book matched slabs of Foret Brown could create. Big pieces and warm tones for a perfect combination with the wooden bookshelves.