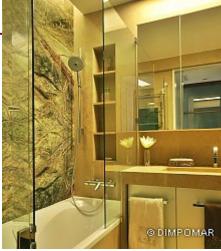

## Absolutely fabulous!

At the main bathroom the marble Forest Green was combined with **Ataíja Cream**, a neutral beige-shaded glassy limestone. The mirrors correctly placed create book match effects and give the idea of a larger area. The inlayed lavatory in the same Ataíja Cream stone is made out from 3cm thickness material duly cut, glued, and finished.

The fireplace, in **Forest Brown**, and the toilet, with wallings in **Forest Green**, clearly show the potencial of the extraordinary "Forest marbles".

At the fireplace, the unique image that 2 book matched slabs of Foret Brown could create. Big pieces and warm tones for a perfect combination with the wooden bookshelves.