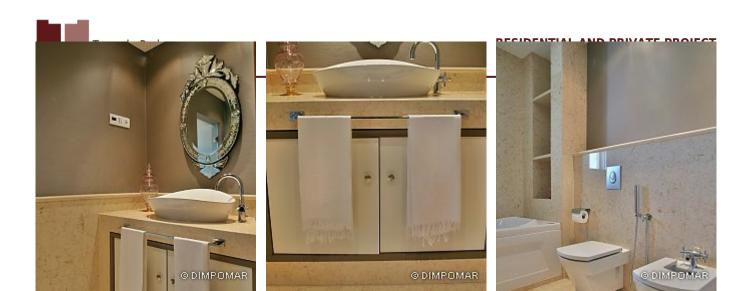

## 2 Classic Bathing Areas

In this job we supplied possibilities for a massive lavatory and bullnosed mouldings for the creation of 2 classic tasted environments.

At one of the bathrooms the choice was for the marble **Golden Cream**, polished, in pavements, walls, mouldings and countertop.

In the non-wet areas the walls were marbled just to half-height and caped with bullnosed mouldings and shelves that grant the perfect passage to the decorative paper-wall applied later on.

For the other bathrooms the Portuguese marble **Red Negrais** was selected for pavement, walling, shower basin and top and massive lavatory.

Also here the non-wet areas were half-heighted with the marbled terminating in bullnosed pieces that have high decorative classic standards. The massive oval lavatory piece carved from one unique stone is also worthy of an applause note.