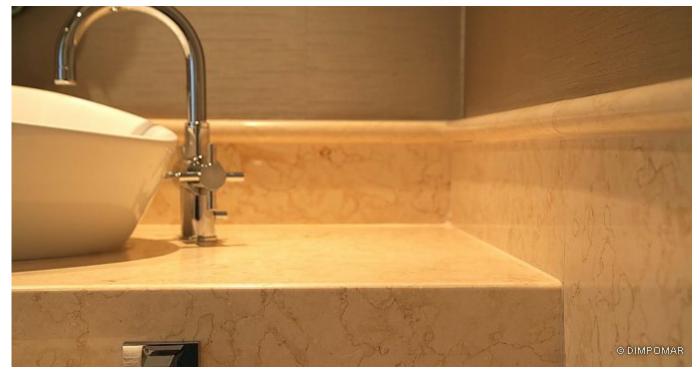

## 2 Classic Bathing Areas

In this job we supplied possibilities for a massive lavatory and bullnosed mouldings for the creation of 2 classic tasted environments.

At one of the bathrooms the choice was for the marble **Golden Cream**, polished, in pavements, walls, mouldings and countertop.

In the non-wet areas the walls were marbled just to half-height and caped with bullnosed mouldings and shelves that grant the perfect passage to the decorative paper-wall applied later on.

For the other bathrooms the Portuguese marble **Red Negrais** was selected for pavement, walling, shower basin and top and massive lavatory.