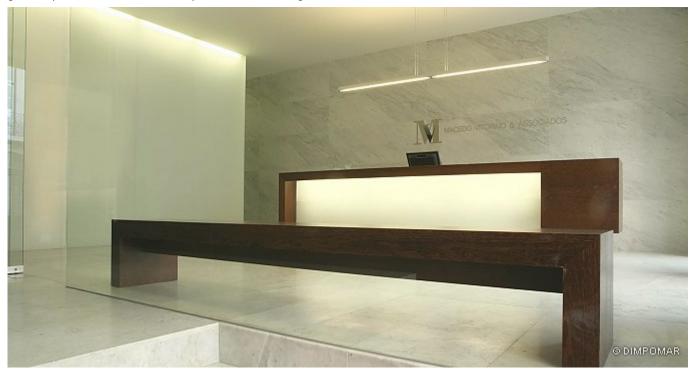

## Head Offices of Macedo Vitorino & Associados

Lisbon, Portugal

The excellence of the **Bianco Carrara** marble in one of our most prestigious projects we ever had.

Of a white background and constant grey veining, the marble Bianco Carrara creates the most difficult: the classical modern design. Clean areas, perfect lines and modern colors in a classical marble, of clear and defined veining structure and conventional application.

At these offices of the layer firm Macedo Vitorino & Associados, in Lisbon, the marble Bianco Carrara was applicated in general pavements in clients reception areas, meeting rooms and staircases.