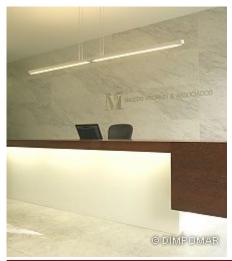

## Head Offices of Macedo Vitorino & Associados

Lisbon, Portugal

The excellence of the **Bianco Carrara** marble in one of our most prestigious projects we ever had.

Of a white background and constant grey veining, the marble Bianco Carrara creates the most difficult: the classical modern design. Clean areas, perfect lines and modern colors in a classical marble, of clear and defined veining structure and conventional application.

At these offices of the layer firm Macedo Vitorino & Associados, in Lisbon, the marble Bianco Carrara was applicated in general pavements in clients reception areas, meeting rooms and staircases.