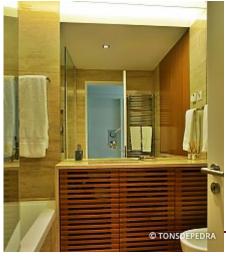

For the common bathroom the option went for the Beige Travertine, resined and polished. Floor, walls and top creating a light division, with warm and uniform cream tones and, yet, full of life!

The ensuite area combines the marbles Bianco Carrara and Black Marquina in a modern area. Floors and walls in Bianco Carrara with one only wall and top in Black Marquina. The shower base is composed by 3 big pieces with approximately 0,5cm gaps in all perimeter, allowing the waters to run naturally...