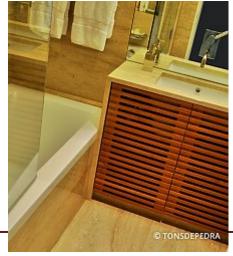

For the common bathroom the option went for the Beige Travertine, resined and polished. Floor, walls and top creating a light division, with warm and uniform cream tones and, yet, full of life!

The ensuite area combines the marbles Bianco Carrara and Black Marquina in a modern area. Floors and walls in Bianco Carrara with one only wall and top in Black Marquina. The shower base is composed by 3 big pieces with approximately 0,5cm gaps in all perimeter, allowing the waters to run naturally...