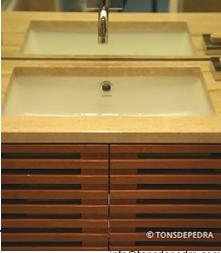

For the common bathroom the option went for the Beige Travertine, resined and polished. Floor, walls and top creating a light division, with warm and uniform cream tones and, yet, full of life!

The ensuite area combines the marbles Bianco Carrara and Black Marquina in a modern area. Floors and walls in Bianco Carrara with one only wall and top in Black Marquina. The shower base is composed by 3 big pieces with approximately 0,5cm gaps in all perimeter, allowing the waters to run naturally...