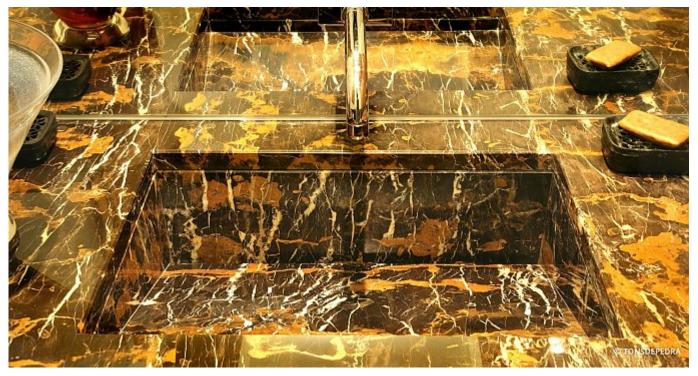

## **Apartment in Amoreiras**Lisbon, Portugal

With a fantastic view site over Lisbon, in this apartment at the Amoreiras area you will find 3 toilets with the our "quality stamp".

In the guests toilet the marble **Black & Gold** walls up to 90cm height and creates a vanity top with our 'designed lavatory'. The combination with the woods is perfect!