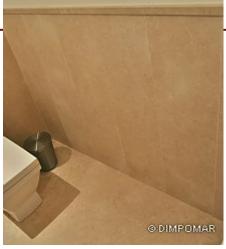

## **Familiar Condo in Estoril - House 2: Bathrooms**

Estoril, Portugal

Get familiar with the 3 toilets of this extraordinary apartment.

For the restroom, the choice was for the marble **Rosa Perlino**. The paving and facing (until 1,2m height) were supplied in the brushed finishing, that results wonderfully in this material. At the edge of the 1,2m height, a polished border of 3cm\*3cm caps the walling cut-to-size tiles.