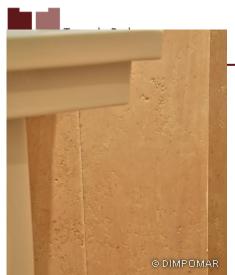

## **Familiar Condo in Estoril - House 2: Bathrooms**

Estoril, Portugal

Get familiar with the 3 toilets of this extraordinary apartment.

For the restroom, the choice was for the marble **Rosa Perlino**. The paving and facing (until 1,2m height) were supplied in the brushed finishing, that results wonderfully in this material. At the edge of the 1,2m height, a polished border of 3cm\*3cm caps the walling cut-to-size tiles.