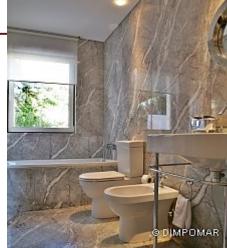

In the shower-toilet two marbles are combined: **Rosa Aurora Light** and **Indian Green**. Being an interior division, the predominant material is the Rosa Aurora Light, with the green marble walling the shower area and being applied in the shower-tray, skirting and lavatory-top.