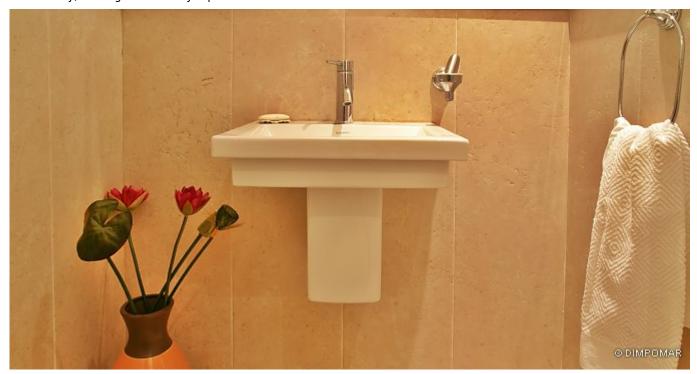

## **Familiar Condo in Estoril - House 2: Bathrooms**

Estoril, Portugal

Get familiar with the 3 toilets of this extraordinary apartment.

For the restroom, the choice was for the marble **Rosa Perlino**. The paving and facing (until 1,2m height) were supplied in the brushed finishing, that results wonderfully in this material. At the edge of the 1,2m height, a polished border of 3cm\*3cm caps the walling cut-to-size tiles.