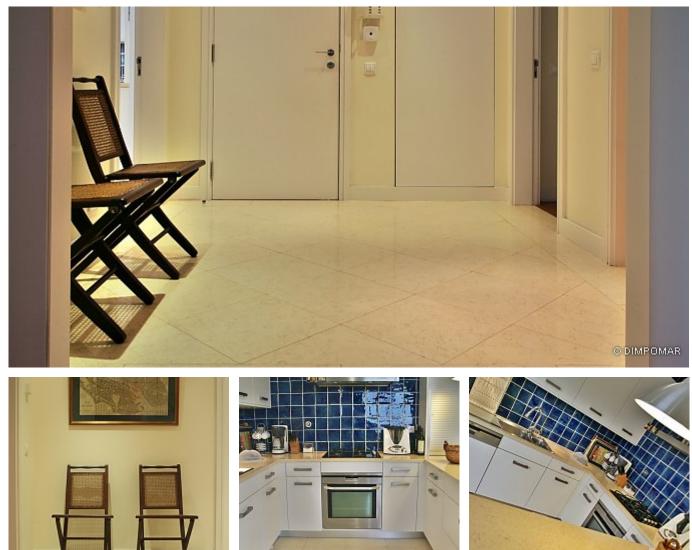

## Familiar Condo in Estoril - House 3: Hall, Kitchen and Fireplace

Get to know the classic choices of the entrance hall, kitchen and fireplace of this well-tasted apartment.

The marble **Golden Cream** paves the entrance hall and the kitchen in cut-to-size pieces of dimensions similar to 40\*40\*2cm. At the entrance area the fitting of the marble was planned to be made in a 45 degree angle, with a border of the same material closing the area.

Also the kitchen countertops are in the **Golden Cream** marble, here combined with manual terracotta ceramic of an intense blue-shade color.

The fireplace in **Lioz** marble with classic lines, was perfectly executed and finished with the expertise already known by our team. A game of bush hammered and honed finishes.