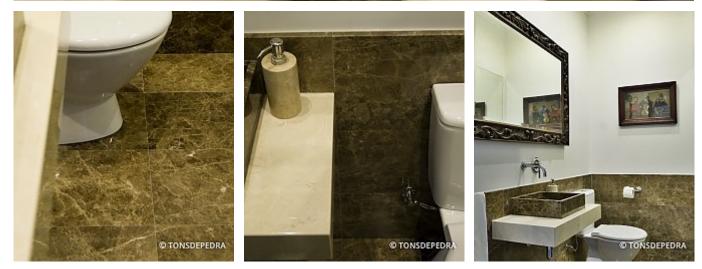

## **3 Bathrooms, 3 Marbles** Estoril, Portugal

3 bathrooms with 3 purposes: the power of Natural Stone.

The guest bathroom is distinguished by the beauty of the polished **Emperador Dark** marble on the floor, half-height wall cladding and the Quadra design washbasin. It sits on a cream colored marble top, the **Crema Marfil**.

For the top and side of the children's bathroom, the luminosity of the **Ibiza White** marble in the polished finish was chosen. As for the couple's bathroom, we opted for a bold material: **Antique Green** marble tile on the floor and Quadra washbasins on Ibiza White top.