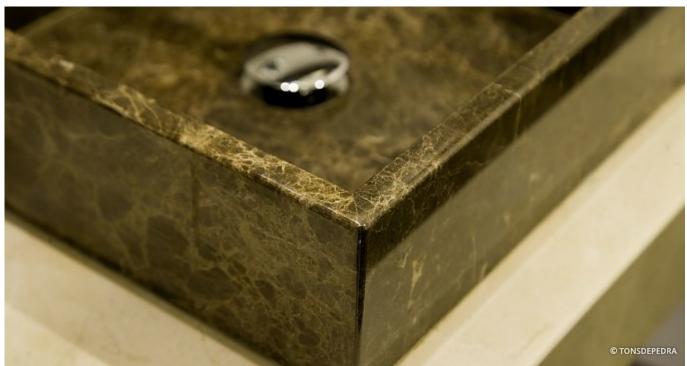

## **3 Bathrooms, 3 Marbles** Estoril, Portugal

3 bathrooms with 3 purposes: the power of Natural Stone.

The guest bathroom is distinguished by the beauty of the polished **Emperador Dark** marble on the floor, half-height wall cladding and the Quadra design washbasin. It sits on a cream colored marble top, the **Crema Marfil**.